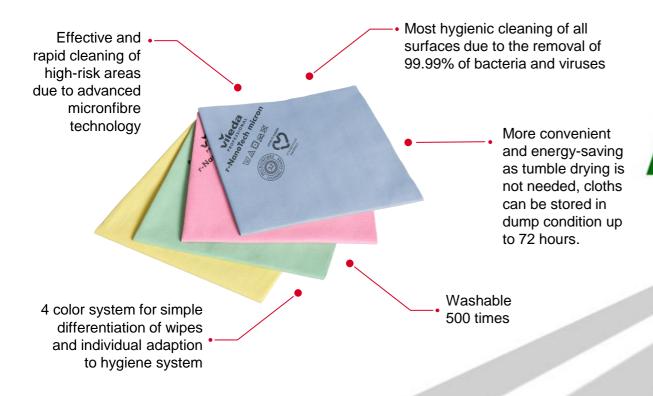

#### **I** -NanoTech micron

Superior Micronfibre cleaning performance

Made from 67% recycled PES

#### r-NanoTech micron

**Superior Micronfibre** cleaning performance

Tumble drying not needed

67% recycled materials