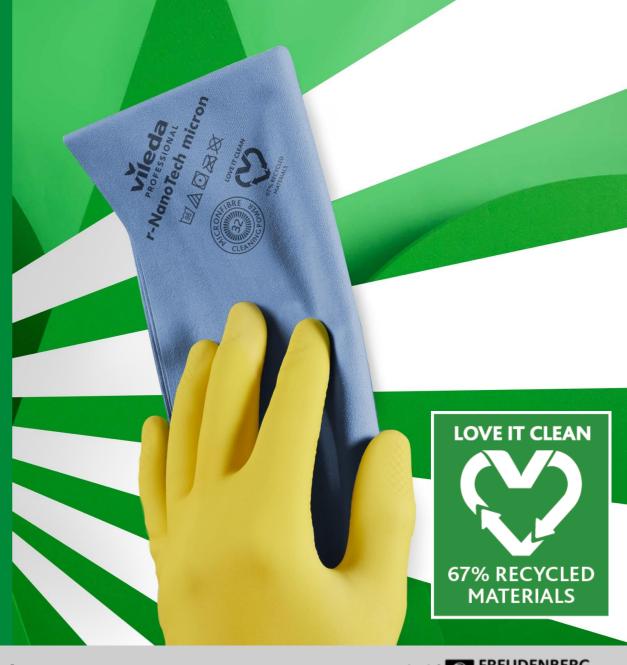

### Since we love it clean, everywhere

we use our "Love It Clean" label to highlight the most sustainable product choices

- such as the r-NanoTech micron

#### **I** -NanoTech micron

Superior Micronfibre cleaning performance

Made from 67% recycled PES

#### r-NanoTech micron

**Superior Micronfibre** cleaning performance

Tumble drying not needed

67% recycled materials