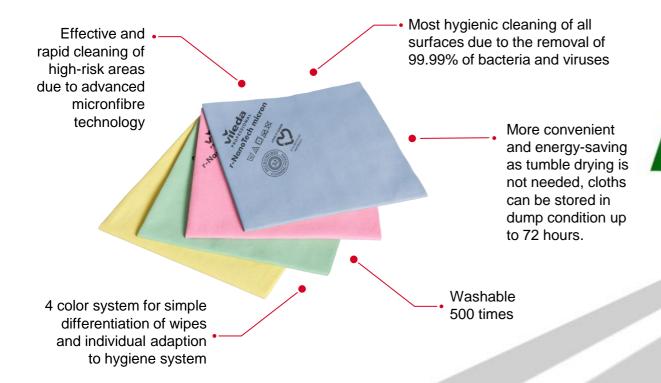

#### **I** -NanoTech micron

Superior Micronfibre cleaning performance

Made from 67% recycled PES

#### r-NanoTech micron

**Superior Micronfibre** cleaning performance

Tumble drying not needed

67% recycled materials