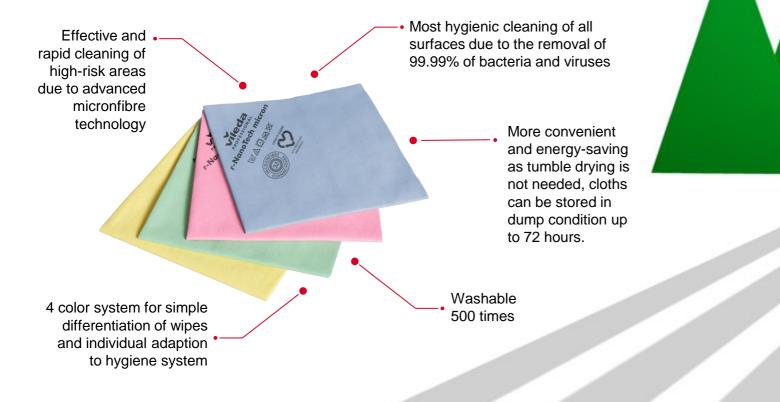

# Since we love it clean, everywhere

we use our "Love It Clean" label to highlight the most sustainable product choices

- such as the r-NanoTech micron

Internal

Superior Micronfibre cleaning performance

Made from 67% recycled PES

**Superior Micronfibre** cleaning performance

**Tumble drying** not needed

Internal

67% RECYCLED MATERIALS

67% recycled materials

Internal

Internal

a brand of **FREUDENBERG** 