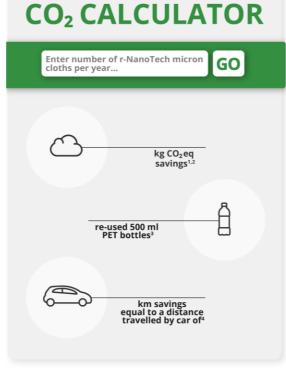

## Calculate your benefits

Calculate the CO<sub>2</sub> and number of PET bottles you can save by switching to**r**-Products

#### **CO<sub>2</sub> CALCULATOR**