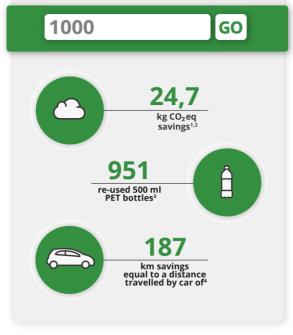

## Calculate your benefits

Calculate the CO<sub>2</sub> and number of PET bottles you can save by switching to**r**-Products

#### **CO<sub>2</sub> CALCULATOR**