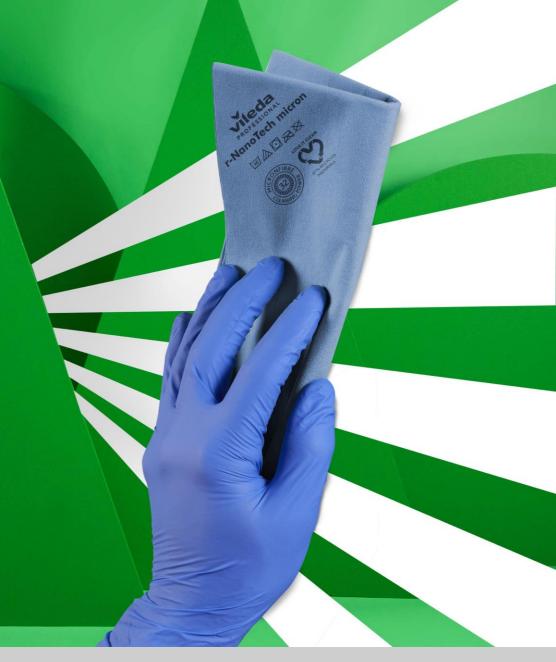

#### LEAD WITH r-NanoTech micron

#### r for resources

r for recycled

Clean meets green.

Internal

a brand of FREUDENBERG

# Since we love it clean, everywhere

we use our "Love It Clean" label to highlight the most sustainable product choices

- such as the r-NanoTech micron

Internal

Superior Micronfibre cleaning performance

Made from 67% recycled PES

**Superior Micronfibre** cleaning performance

**Tumble drying** not needed

Internal

67% RECYCLED MATERIALS

67% recycled materials

Internal

Internal

a brand of **FREUDENBERG** 