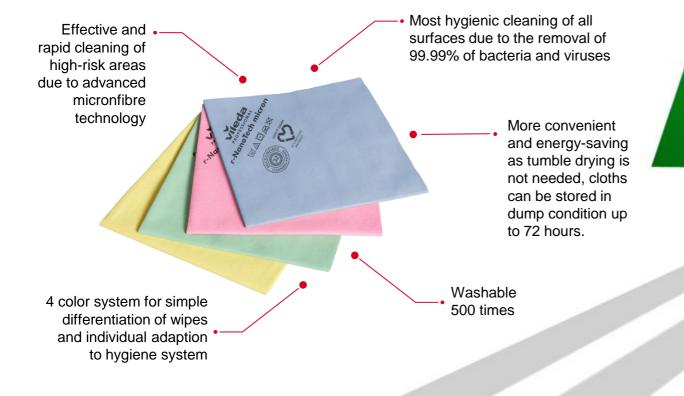

## LEADING WITH LESS

As a global leader in cleaning solutions, we firmly believe that every product we develop must contribute to a sustainable future. That's why we have created a brand-new range of durable wipes that are coming with up to 67% recycled superior superior micronfibre technology – for no compromises on the cleaning performance and hygiene.

**Superior Micronfibre** cleaning performance

**Tumble drying** not needed

Internal

67% RECYCLED MATERIALS

67% recycled materials

Internal

Internal

a brand of **FREUDENBERG** 